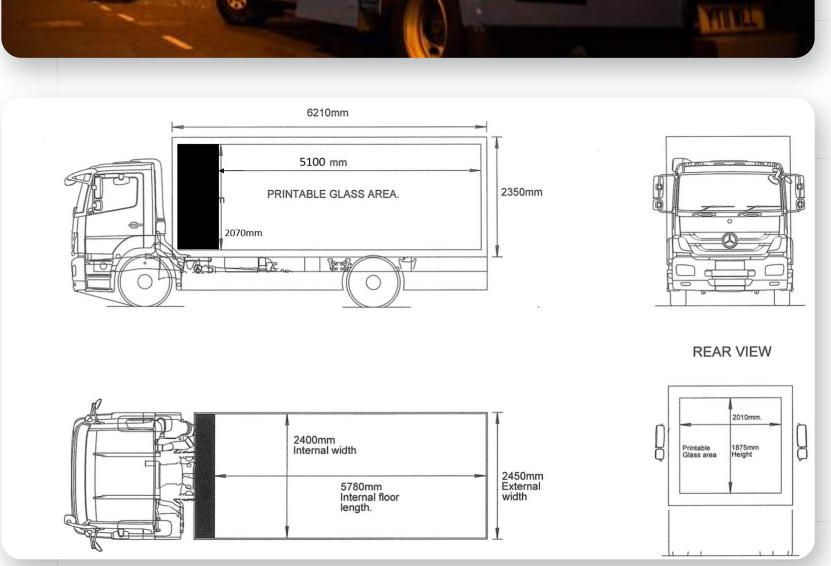

## The Specification

- 6m long x 2,5m wide
- 3 transparent sides
- Gull-wing option
- Air conditioning
- Lighting
- On-board generator or mains power hook up
- Integrated steps and handrails
- Hydraulic tail-lift for easy loading of goods
- Attachable side platforms
- Attachable skirts to conceal the skirts
- Quick to set up. The unit can be operational within 15 minutes whilst retaining the look and feel of a standalone structure