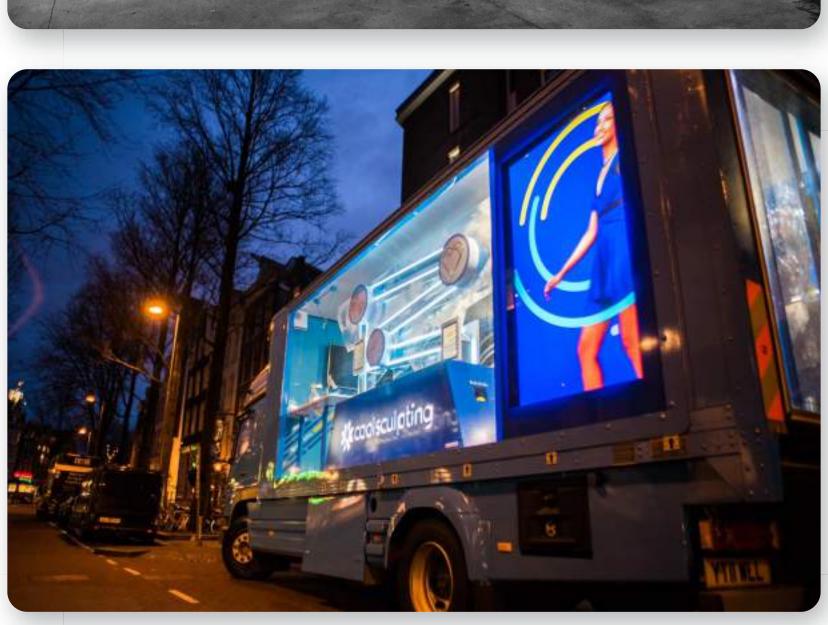

## The Look

The Elonex Clear Idea Truck has 3 transparent sides to create a stunning impression. It can be offered with gull-wings and includes integrated steps and handrails for easy access.

The Elonex Clear Idea Truck is available for hire or purchase.

## The Specification

- 6m long x 2,5m wide
- 3 transparent sides
- Gull-wing option
- Air conditioning
- Lighting
- On-board generator or mains power hook up
- Integrated steps and handrails
- Hydraulic tail-lift for easy loading of goods
- Attachable side platforms
- Attachable skirts to conceal the skirts
- Quick to set up. The unit can be operational within 15 minutes whilst retaining the look and feel of a standalone structure