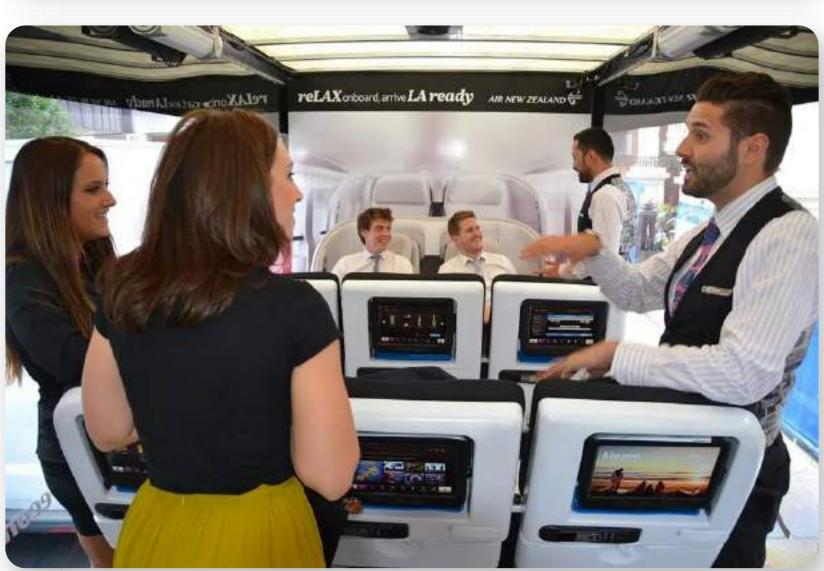

## The Look

The Elonex Clear Idea Truck has 3 transparent sides to create a stunning impression. It can be offered with gull-wings and includes integrated steps and handrails for easy access.

The Elonex Clear Idea Truck is available for hire or purchase.