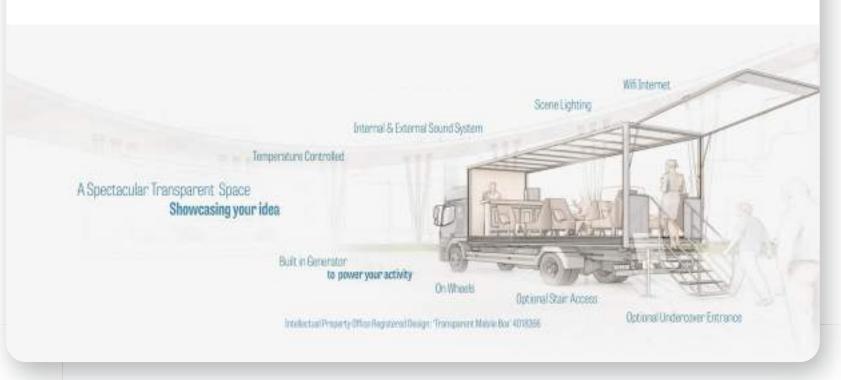

This vehicle is an elegant event platform which includes an on-board generator to power the activation. This fully self-contained unit makes multi-location roadshows efficient and cost-effective

## The Look

The Elonex Clear Idea Truck has 3 transparent sides to create a stunning impression. It can be offered with gull-wings and includes integrated steps and handrails for easy access.

The Elonex Clear Idea Truck is available for hire or purchase.

## The Specification

- 6m long x 2,5m wide
- 3 transparent sides
- Gull-wing option
- Air conditioning
- Lighting
- On-board generator or mains power hook up
- Integrated steps and handrails
- Hydraulic tail-lift for easy loading of goods
- Attachable side platforms
- Attachable skirts to conceal the skirts
- Quick to set up. The unit can be operational within 15 minutes whilst retaining the look and feel of a standalone structure