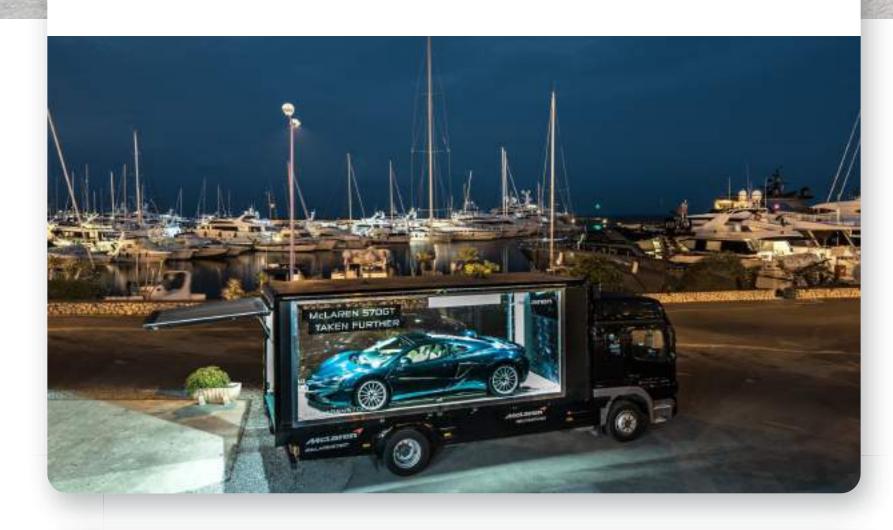

## The Look

The Elonex Clear Idea Truck has 3 transparent sides to create a stunning impression. It can be offered with gull-wings and includes integrated steps and handrails for easy access.

The Elonex Clear Idea Truck is available for hire or purchase.

## The Specification

- 6m long x 2,5m wide
- 3 transparent sides
- Gull-wing option
- Air conditioning
- Lighting
- On-board generator or mains power hook up
- Integrated steps and handrails
- Hydraulic tail-lift for easy loading of goods
- Attachable side platforms
- Attachable skirts to conceal the skirts
- Quick to set up. The unit can be operational within 15 minutes whilst retaining the look and feel of a standalone structure