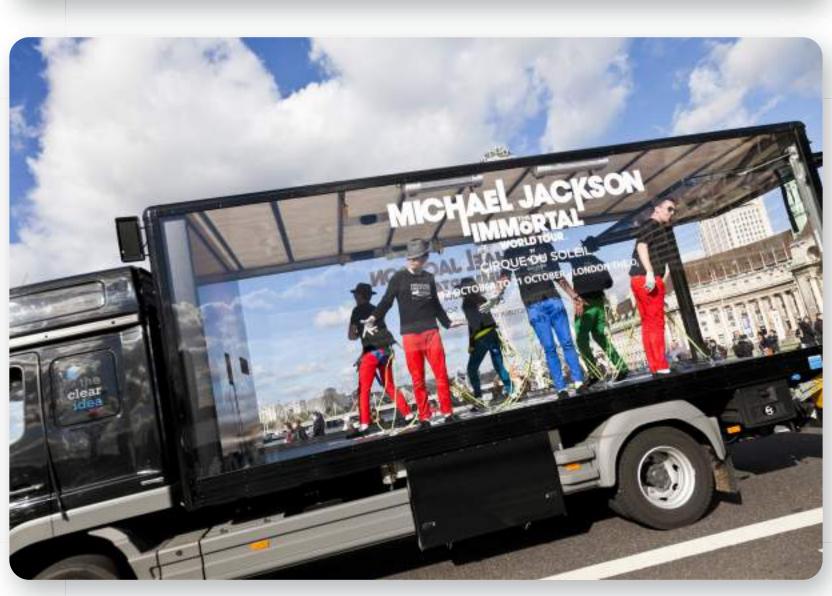

## The Look

The Elonex Clear Idea Truck has 3 transparent sides to create a stunning impression. It can be offered with gull-wings and includes integrated steps and handrails for easy access.

The Elonex Clear Idea Truck is available for hire or purchase.