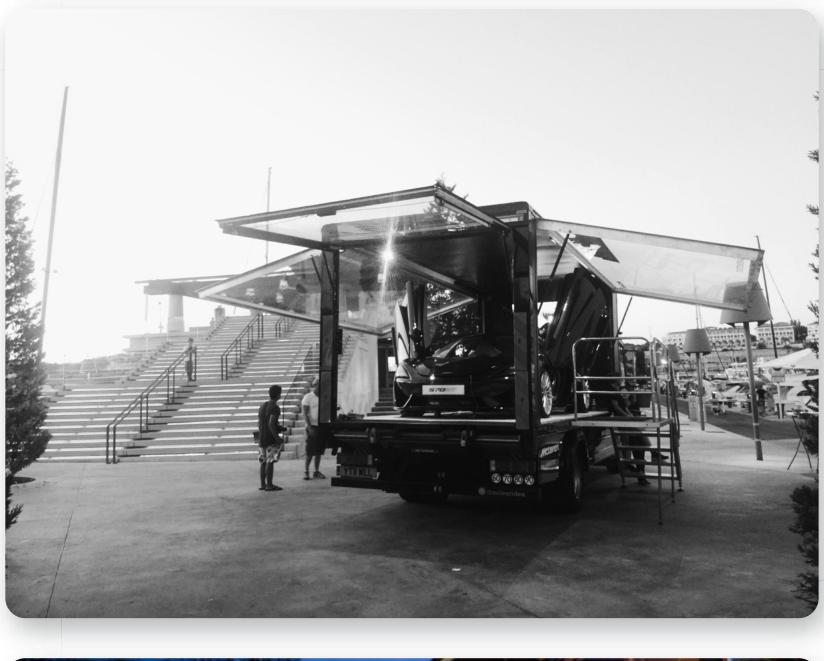

This vehicle is an elegant event platform which includes an on-board generator to power the activation. This fully self-contained unit makes multi-location roadshows efficient and cost-effective

## The Look

The Elonex Clear Idea Truck has 3 transparent sides to create a stunning impression. It can be offered with gull-wings and includes integrated steps and handrails for easy access.

The Elonex Clear Idea Truck is available for hire or purchase.

## The Specification

- 6m long x 2,5m wide
- 3 transparent sides
- Gull-wing option
- Air conditioning
- Lighting
- On-board generator or mains power hook up
- Integrated steps and handrails
- Hydraulic tail-lift for easy loading of goods
- Attachable side platforms
- Attachable skirts to conceal the skirts
- Quick to set up. The unit can be operational within 15 minutes whilst retaining the look and feel of a standalone structure