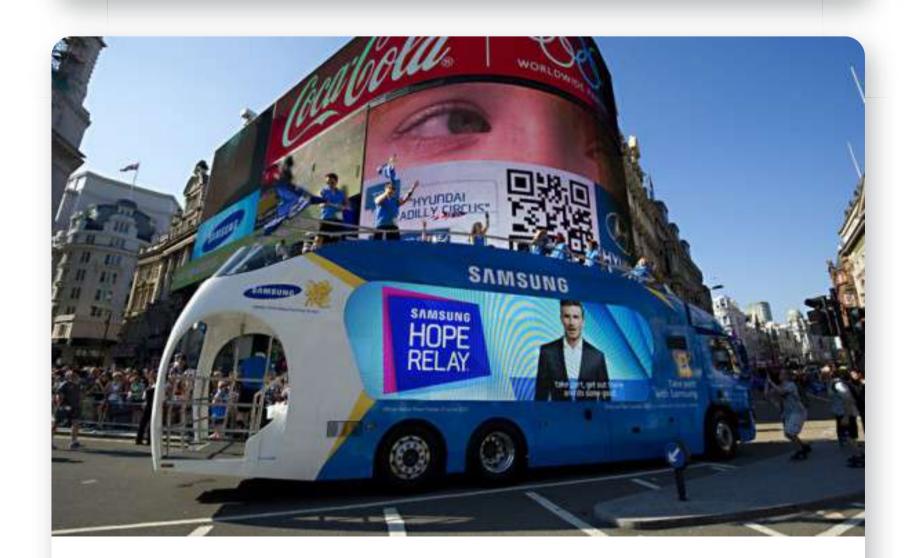

## **Elonex LED Hospitality Vehicle**

This stunning LED vehicle is one-of-a-kind. It features integrated HD screens, an on-board generator, hydraulic safety rails and it is certified to carry up to 60 passengers. It has been used as a vehicle in the Olympic Games Torch Relay.

The LED screens can also be removed and decking can be attached to the sides of the vehicle to create the perfect VIP Hospitality space at the track or the music arena. See image below.