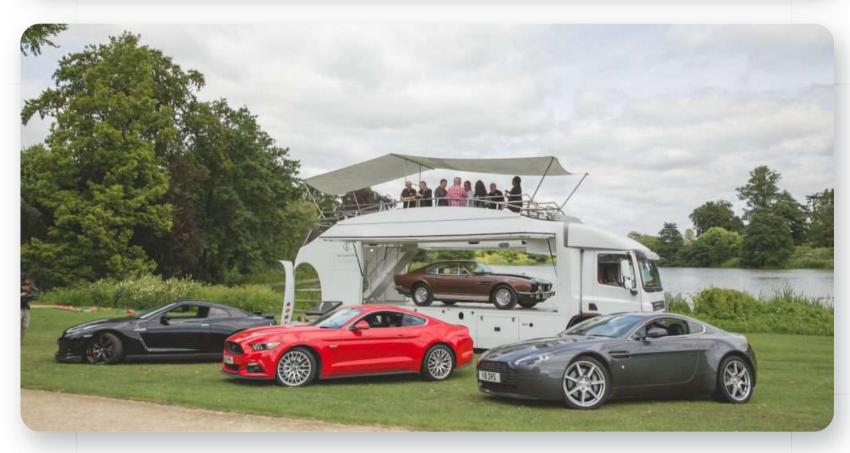

## **Elonex Car Showcase & VIP Entertainment**

This unique vehicle is a perfect display showcase for a vehicle whist also acting as a great entertainment platform with its roof-top terrace with a capacity for 60 guests.

The vehicle specification includes;

- On-board 20 KVA generator
- Hydraulic handrails
- Gull-wing viewing windows x2
- Attachable viewing platform with steps & handrails
- Power points
- Premium flooring