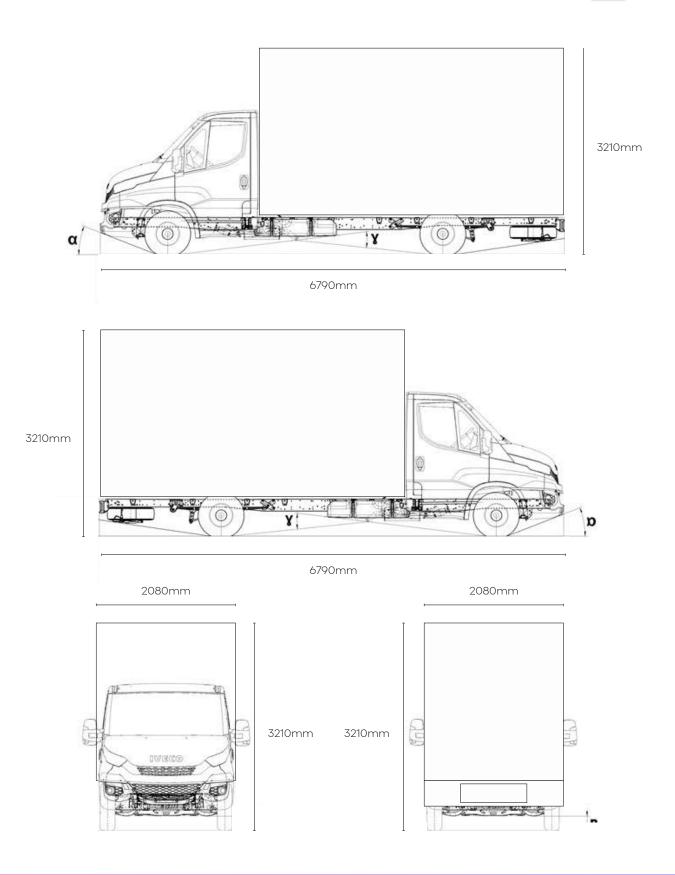

x size 25 MB.

## Deadlines

#### Final artwork must be submitted **5 working days** before the start date

Design briefs must be provided no less than 14 working days before the start date.

## 🗇 File naming

#### DigiVanSide-ClientName.fileformat DigiVanBack-ClientName.fileformat DigiVanFront-ClientName.fileformat

If specific day parting/advert playback is required, please label your files accordingly.

## Delivery & contact

For queries and delivery please email: creative@elonex.com (Please CC your account manager) or call: 0871 222 3456

Files can also be sent via WeTransfer.com

# New to digital out of home?

For tips on creating artwork and making the most out of your campaign, visit **elonex.com/creativeguidelines** 

# ELONEX

# **DigiVan Drawing**

**Dimension specifications** 



## New to digital out of home?

For tips on creating artwork and making the most out of your campaign, visit **elonex.com/creativeguidelines**