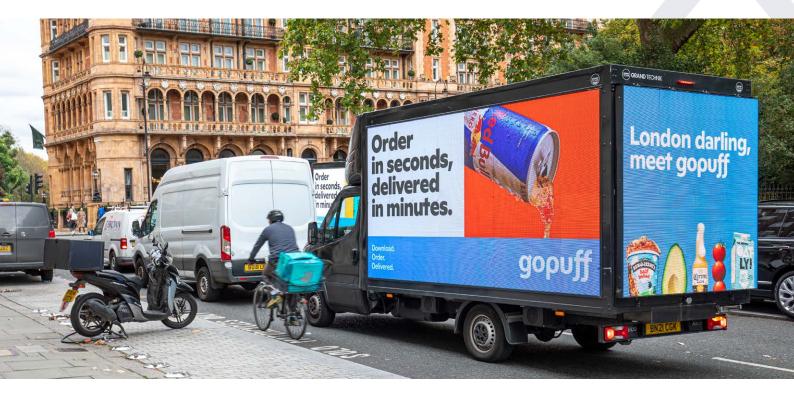

# DigiVan 3 Screens

Digital screen artwork specifications

#### Side: 1200 pixels wide x 628 pixels high Back: 512 pixels wide x 512 pixels high

Artwork must be created to the exact stated pixel resolution. No trim or bleed is required.

#### Back: Static Only display type Side: Full Motion or Static display type

Definitions of display types can be found at elonex.com/creativeguidelines