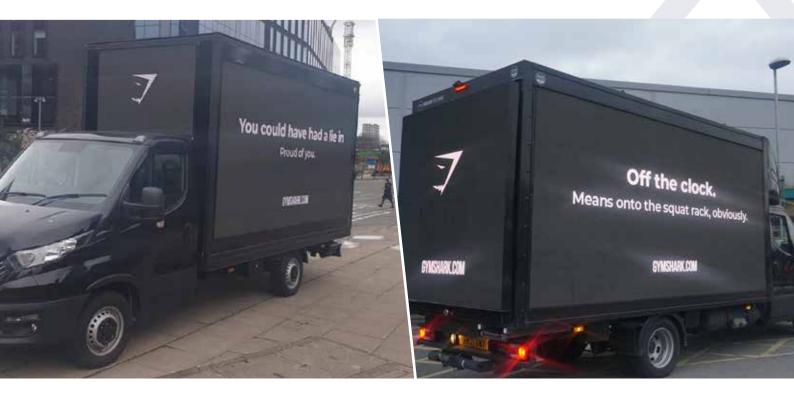

# **DigiVan 4 Screens**

Digital screen artwork specifications

## Artwork specs

Side: 1024 pixels wide x 512 pixels high Back: 512 pixels wide x 512 pixels high Front: 384 pixels wide x 216 pixels high

Artwork must be created to the exact stated pixel resolution. No trim or bleed is required.

#### Front & Back: Static Only display type Side: Full Motion or Static display type

Definitions of display types can be found at elonex.com/creativeguidelines